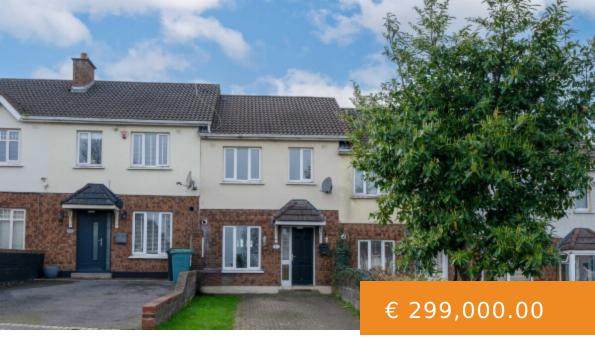

## 11 MONASTERY GATE LAWNS, CLONDALKIN, DUBLIN 22

https://galvin.ie

GALVIN PROPERTY are delighted to present this attractive 3-bedroom mid-terrace home to the market ideally located in the highly sought after Monastery Gate Lawns, Clondalkin. This property is located in a popular residential area which is close to both Red Luas, bus and M50 access. Bright and spacious interior living...