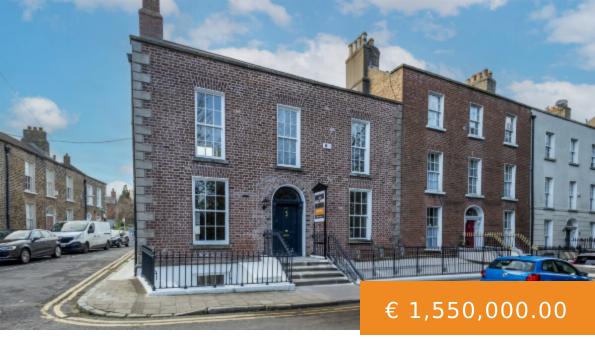

## 35 MOUNTPLEASANT SQUARE, RANELAGH, RANELAGH, DUBLIN 6

https://galvin.ie

Galvin Property are delighted to bring to the market this most elegant and completely restored Georgian period home of immense charm and character, located on Mount Pleasant Square in the heart of Ranelagh, which is justifiably regarded as one of the most beautiful Georgian squares in Dublin. Conveniently located just...

Ranelagh, Dublin, D06 PW66, Ireland

- 5 hads
- 5 baths
- semi-detached family house
- For Sale
- Available

## **BASIC FACTS**

**Date added:** 02/28/24

**Bedrooms:** 5

**Area:** 264 m<sup>2</sup>

Type: semi-detached family house

**Post Updated:** 2024-02-28 14:36:52

**Bathrooms:** 5

Status: Available