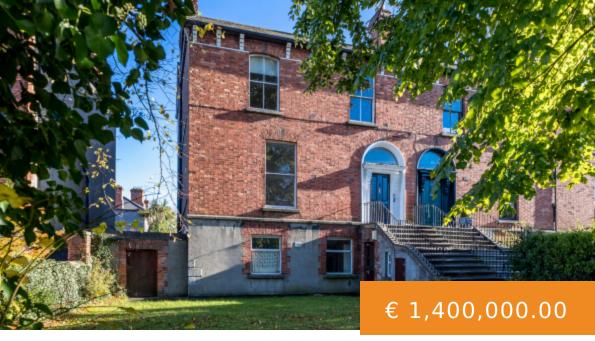

## 63 PALMERSTON ROAD, RATHMINES, DUBLIN 6

https://galvin.ie

GALVIN PROPERTY are delighted to bring 63
Palmerston Road to the market. This fine Victorian home sits behind its original wrought iron railings, between Palmerston Park and Belgrade Square and is within a stone's throw of the LUAS at Cowper. Extending to c.2,700 sq ft, this light filled spacious property...