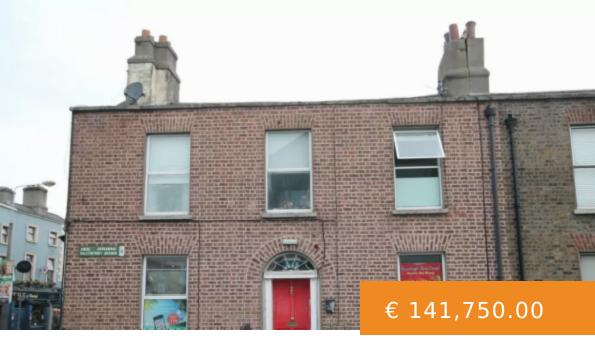

## 98 RANELAGH VILLAGE, RANELAGH, DUBLIN 6

https://galvin.ie

Overall Floor Area: 2400 sq. ft. FOR SALE - MIXED USE INVESTMENT AVAILABE IN 3 LOTS (TENANTS NOT AFFECTED) Galvin Property & Finance & DNG bring a mixed use investment opportunity to market. The opportunity comprises two interconnecting buildings, located at 98 Ranelagh Village and 1 Sallymount Ave Ranelagh, Dublin...

- - Attractive yield at 8.9% gross (GIY)
- Current passing rent of €141
- Direct access to shops
- - Excellent high demand rental location
- - Reversionary potential
- 750 per annum
- LUAS station and amenity space
- Prime Location