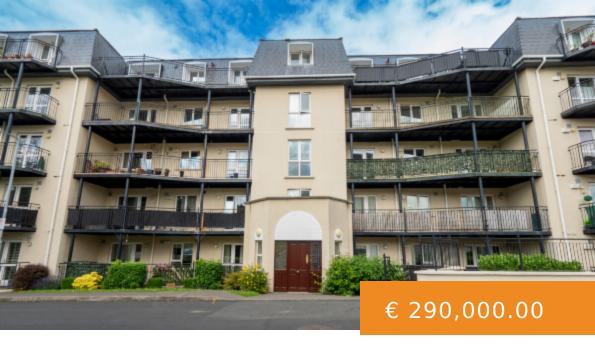

## APARTMENT 20, THE CEDAR, CRUAGH WOOD, DUBLIN 18

https://galvin.ie

Galvin Property are delighted to present this stunning 2 bedroom 1st floor apartment in the popular and attractive development of Cruagh Wood in Dublin 18. No. 20 The Cedar, with an overall floor area of approx. 76sq m is tastefully decorated throughout and is well positioned on the 1st floor...