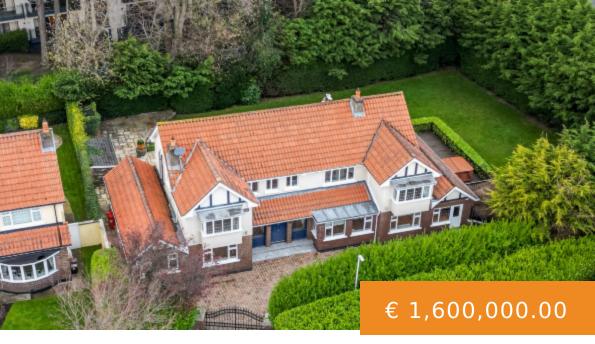

## BECKONSDALE, 22 AVONMORE, FOXROCK, DUBLIN 18

https://galvin.ie

Galvin Property are truly honoured to present Beckonsdale to the market for sale, a substantial detached family home boasting superbly presented bright and graciously proportioned accommodation throughout extending to approximately 390 sq.m./ 4,200 sq.ft (plus attic conversion). Supremely spacious reception rooms, some benefitting from dual aspect, with a wonderful flow,... Galloping Green South, Dublin, D18 K1W2, Ireland