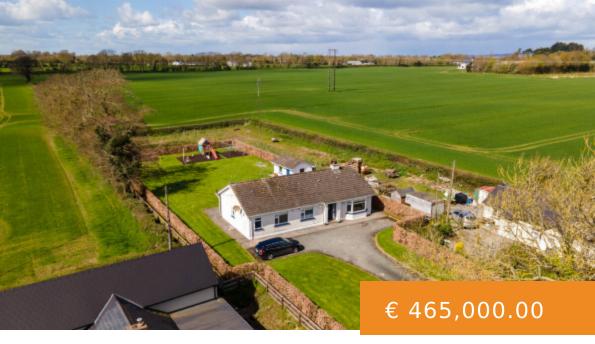

## NEIDÍN, LAURESTOWN, ST MARGARET'S, CO. DUBLIN

https://galvin.ie

Galvin Property are delighted to launch 'Neidín' to the market for sale. 'Neidín' is an outstanding detached bungalow set on a private c. .75 acre site coming with well-proportioned living space providing an abundance of flexibility to be used as required. This attractive home has been lovingly cared for and...

Laurestown, Mount Ambrose, County Dublin, Ireland

- 4 heds
- 3 haths
- Solo
- 131 m<sup>2</sup>

## **BASIC FACTS**

**Date added:** 04/19/23 **Post Updated:** 2023-09-07 10:13:03

Bedrooms: 4 Bathrooms: 3

**Area:** 131 m<sup>2</sup>

BER C1

- Detached Shed with Electricity Supply
- Double Glazed Windows Throughout
- Excellent Condition
- Fully Alarmed
- Off Street Parking for 4-5 Cars
- Private Site on 0.75 of an Acre
- Rural Location Close to Nearby Amenities & Services
- View of St Margaret's Golf Course
- Westerly Orientation